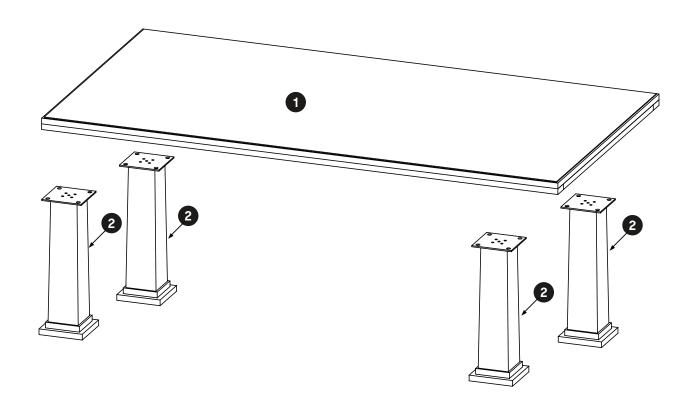

| PARTS INVENTORY |             |     |  |  |  |
|-----------------|-------------|-----|--|--|--|
| ID              | DESCRIPTION | QTY |  |  |  |
| 0               | ТОР         | 1   |  |  |  |
| 2               | LEGS        | 4   |  |  |  |