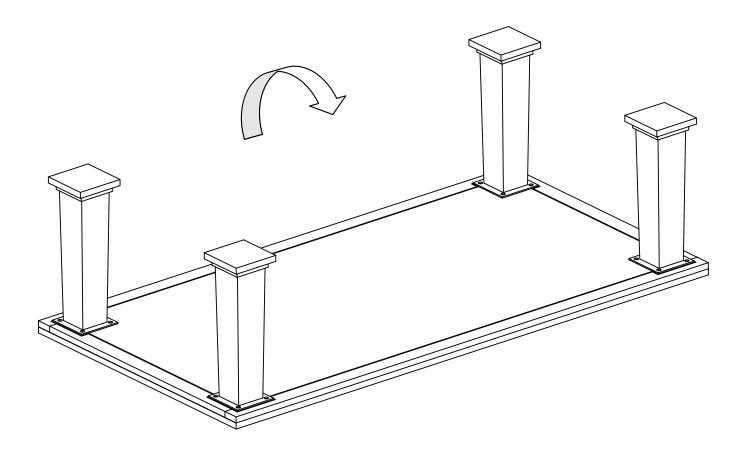

#### STEP 3

Turn the coffee table right side up after tightening all the bolts.