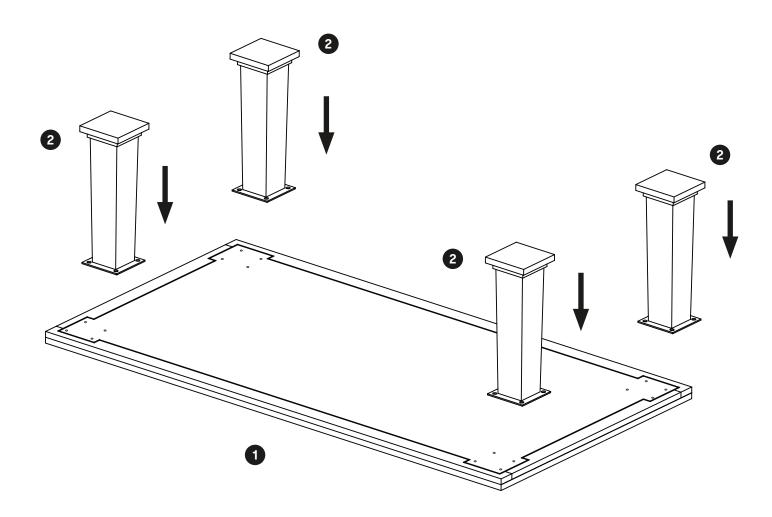

#### STEP 1

Turn the **Top (1)** upside down and place the **Legs (2)** on top, ensuring bolt holes are aligned with the metal plates.