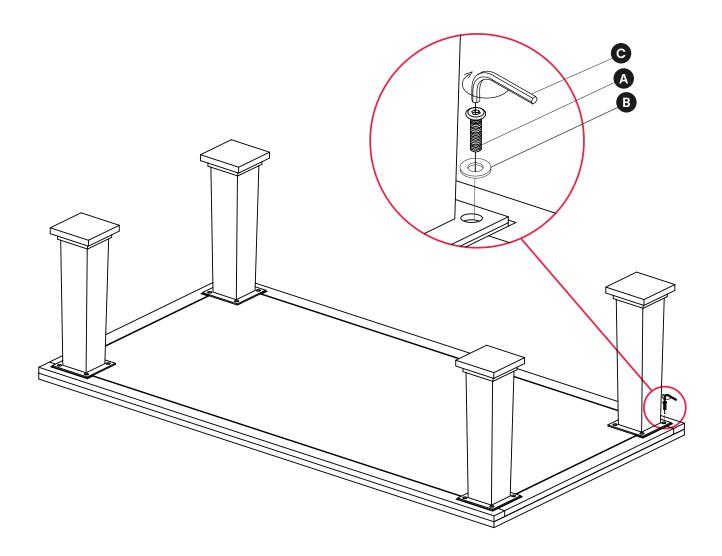

#### STEP 2

Slide Washer (B) onto Allen Bolt (A). Align the bolt hole on the Legs (2) with the Top (1) and attach them using Allen Wrench (C). Repeat this process for all bolts.