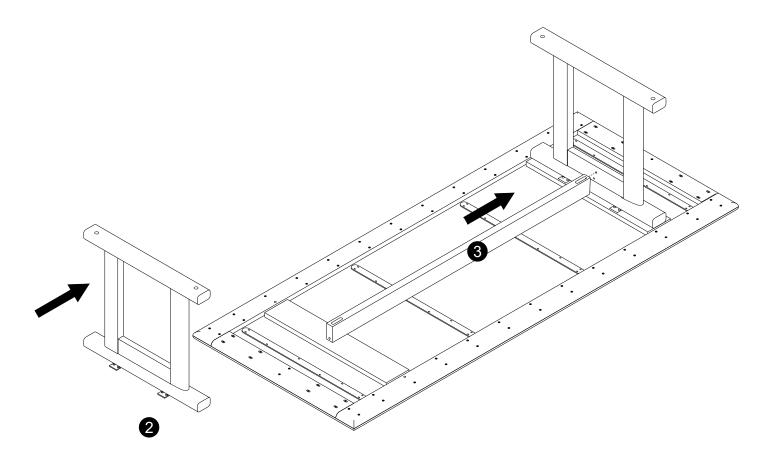

### STEP 3

Center the stretcher (3) to the leg (2) and ensure it aligns to the dowel hole , Place the second Leg (2) component to align with the dowel hole.

MADE IN INDIA 5 of 7

#### STEP 4

Slide Flat Washer (D) onto Allen Bolt (A), Align the bolt holes on the Legs (2) with the Top (1) and attach them using Allen Wrench (G). Repeat this process for all central plates.

Align bolt holes to the top frame and secure Allen Bolt (B) using Allen Wrench (G). Repeat this process for remaining bolt holes. Secure the stretcher (3) to the Legs (2) with Allen Bolt (C), Moon washer(E) and tightening by using Allen Wrench (F).