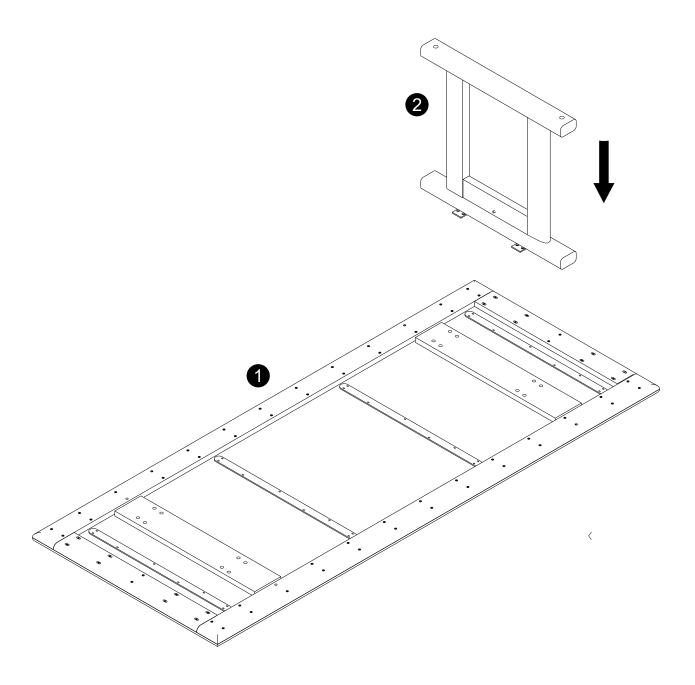

### STEP 1

Turn the Top (1) Upside down and place the Legs (2) on top, ensuring all bolt holes are aligned with the metal plate.

MADE IN INDIA 3 of 7