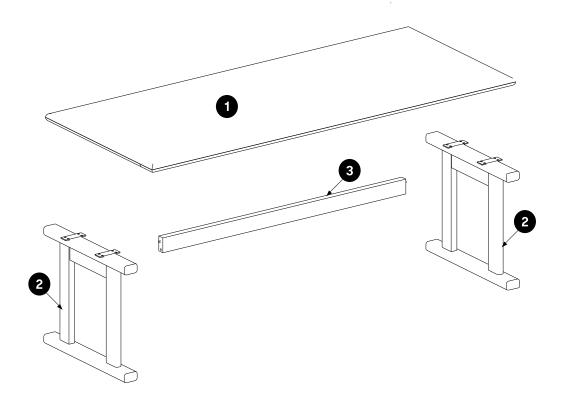

| PARTS INVENTORY |             |     |  |  |
|-----------------|-------------|-----|--|--|
| ID              | DESCRIPTION | QTY |  |  |
| 0               | ТОР         | 1   |  |  |
| 2               | LEGS        | 2   |  |  |
| 3               | STRETCHER   | 1   |  |  |