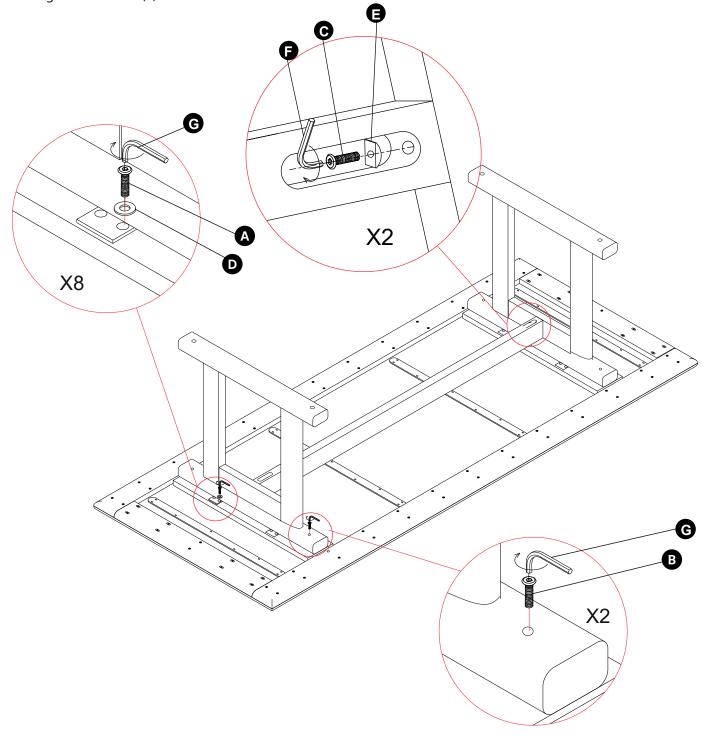

#### STEP 2

Slide Flat Washer (D) onto Allen Bolt (A). Align the bolt holes on the Legs (2) with the Top (1) and attach them using Allen Wrench (G). Repeat this process for all central plates Align bolt holes to the top frame and secure Allen Bolt (B) using Allen Wrench (G). Repeat this process for remaining bolt holes.

#### STEP 4

Slide Flat Washer (D) onto Allen Bolt (A), Align the bolt holes on the Legs (2) with the Top (1) and attach them using Allen Wrench (G). Repeat this process for all central plates.

Align bolt holes to the top frame and secure Allen Bolt (B) using Allen Wrench (G). Repeat this process for remaining bolt holes. Secure the stretcher (3) to the Legs (2) with Allen Bolt (C), Moon washer(E) and tightening by using Allen Wrench (F).