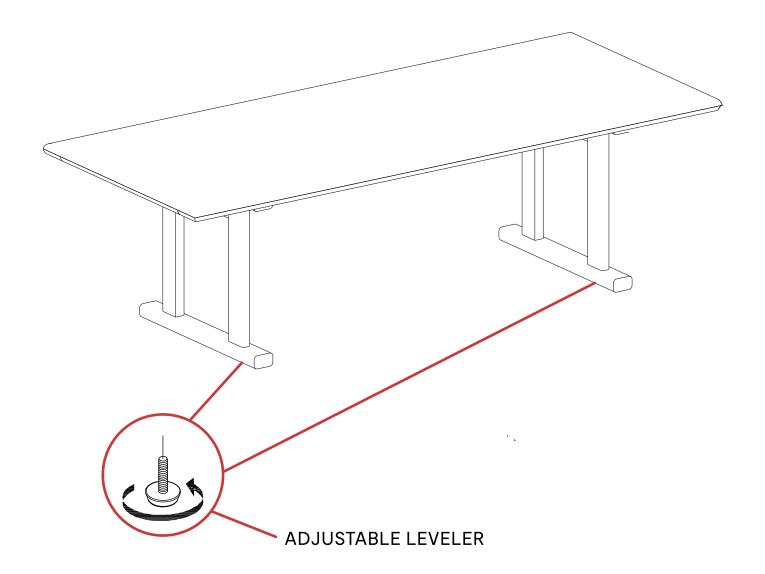

#### STEP 5

Turn the dining table right side up after tightening all the bolts. Once all components have been secured, adjust levelers, and the assembly is complete.

MADE IN INDIA 7 of 7