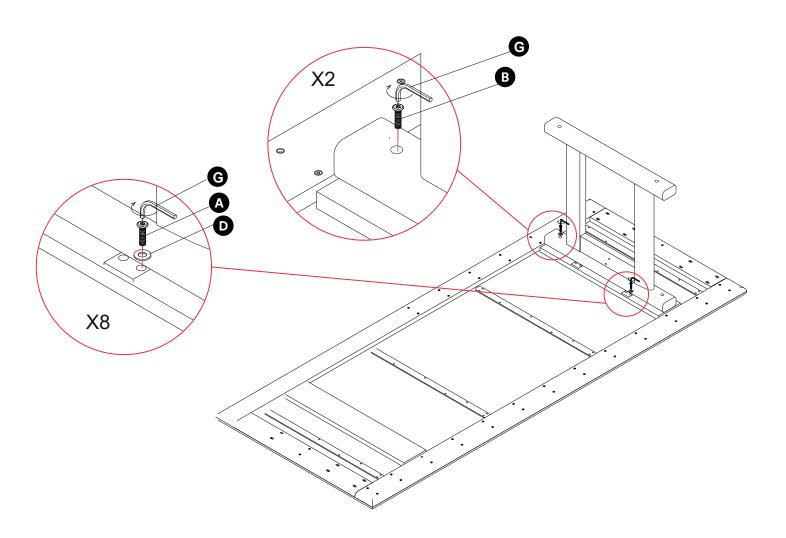

#### STEP 2

Slide Flat Washer (D) onto Allen Bolt (A). Align the bolt holes on the Legs (2) with the Top (1) and attach them using Allen Wrench (G). Repeat this process for all central plates Align bolt holes to the top frame and secure Allen Bolt (B) using Allen Wrench (G). Repeat this process for remaining bolt holes.