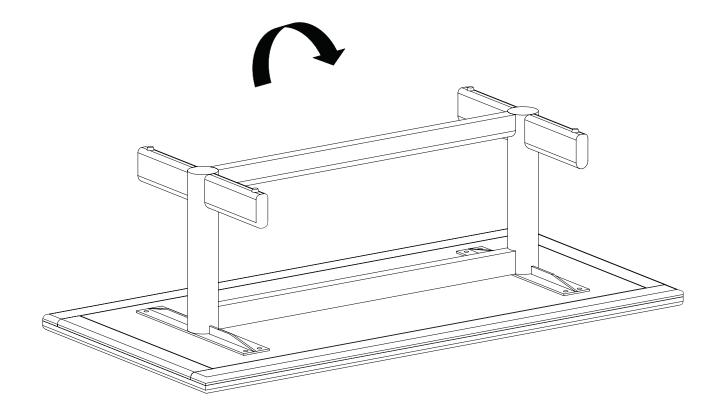

#### STEP 3

Turn the coffee table right side up after tightening all the bolts.