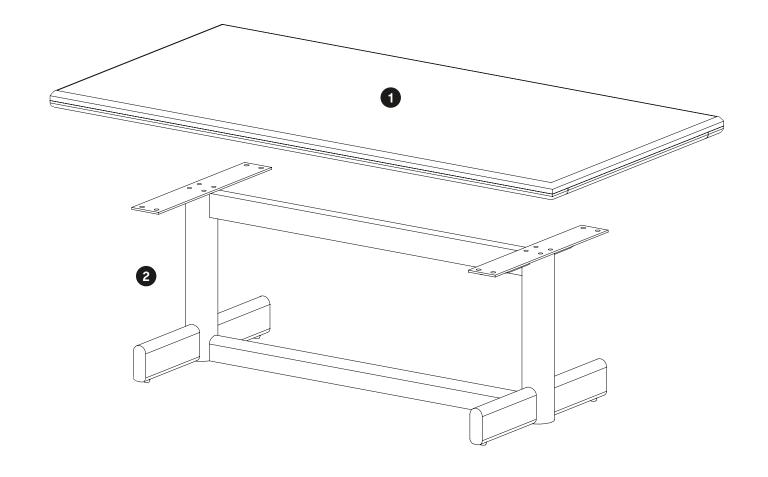

#### STEP 1

Turn the **TOP (1)** upside down and place the **BASE (2)** on top, ensuring all bolt holes are aligned with the metal plate.