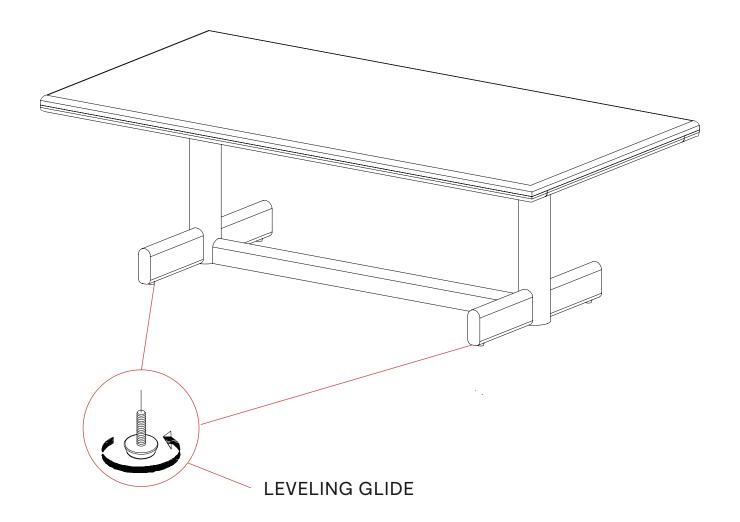

#### STEP 4

Once all components have been secured, adjust levelers, and the assembly is complete.