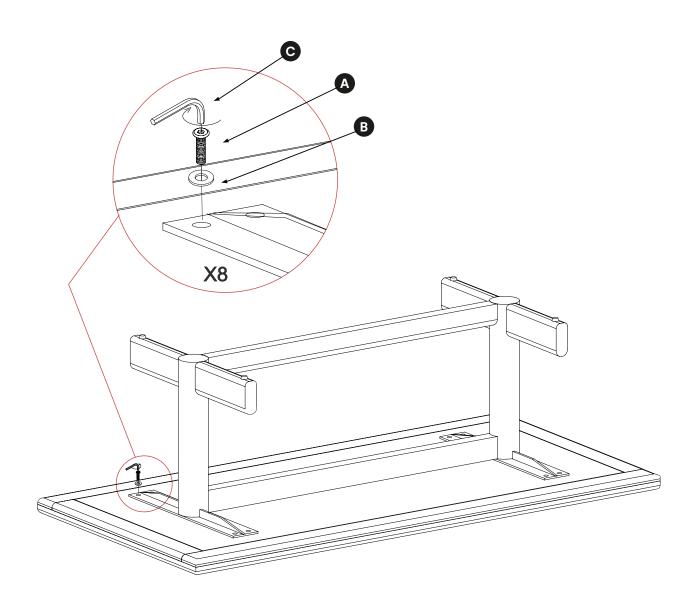

#### STEP 2

Slide WASHER (B) onto ALLEN BOLT (A). Align the bolt hole on the BASE (2) with the TOP (1) and attach them using ALLEN WRENCH (C). Repeat this process for all bolts.