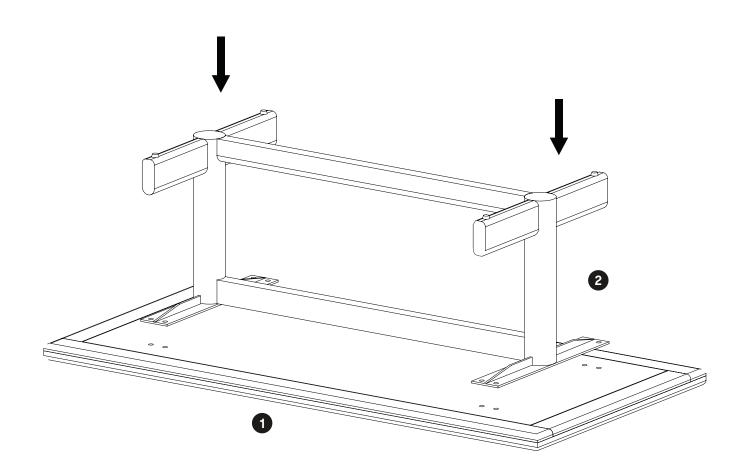

#### STEP 1

Turn the **TOP (1)** upside down and place the **BASE (2)** on top, ensuring all bolt holes are aligned with the metal plate.