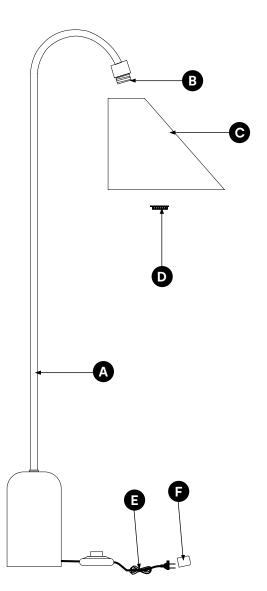

| PARTS INVENTORY |                        |     |
|-----------------|------------------------|-----|
| ID              | DESCRIPTION            | QTY |
| A               | LAMP BODY              | 1   |
| B               | SOCKET                 | 1   |
| 0               | SHADE                  | 1   |
| D               | SOCKET RING            | 1   |
| <b>3</b>        | PLUG                   | 1   |
| •               | PROTECTIVE PLASTIC CAP | 1   |