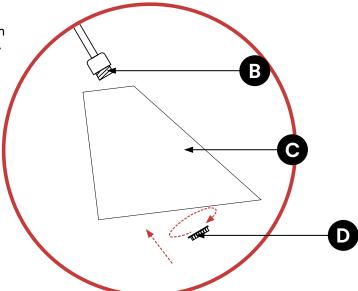

### STEP 2

Place the LAMP SHADE (C) over the SOCKET (B). Then secure the LAMP SHADE (C) by screwing the SOCKET RING (C) back on.