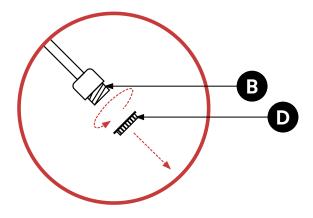

EP FLAMMABLE MATERIALS AWAY FROM LIT BULB.

### ASSEMBLY INSTRUCTIONS

Remove all parts and hardware from box along with any plastic protective packaging.

Do not discard any contents until after assembly is complete to avoid accidentally discarding small parts or hardware.

| PARTS INVENTORY |                        |     |
|-----------------|------------------------|-----|
| ID              | DESCRIPTION            | QTY |
| A               | LAMP BODY              | 1   |
| B               | SOCKET                 | 1   |
| 0               | SHADE                  | 1   |
| D               | SOCKET RING            | 1   |
| <b>3</b>        | PLUG                   | 1   |
| •               | PROTECTIVE PLASTIC CAP | 1   |



### STEP 1

Unscrew the SOCKET RING (D) from the SOCKET (B).



### STEP 2

Place the LAMP SHADE (C) over the SOCKET (B). Then secure the LAMP SHADE (C) by screwing the SOCKET RING (C) back on.



### STEP 3

Insert ONE (1) 60-Watt MAXIMUM TYPE A standard medium base incandescent light bulb (not included) or ONE (1) MAXIMUM 13-Watt compact fluorescent light bulb (not included) or ONE (1) MAXIMUM 9-Watt LED light bulb (not included). DO NOT EXCEED SPECIFIED WATTAGE.



### STEP 4

Plug the **CORD (H)** of the lamp into the proper electrical outlet and test this lamp. Now your assembly is complete.



### **CARE INSTRUCTIONS**

Wipe clean with a soft, dry cloth or static duster.

Always avoid the use of harsh chemicals or abrasive cleaners as they may cause damage to the lamp's finish.