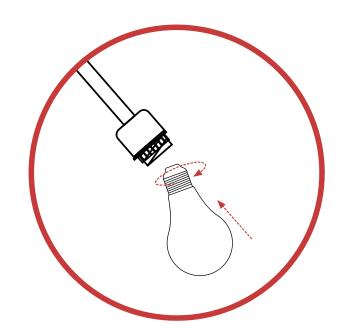

### STEP 3

Insert ONE (1) 60-Watt MAXIMUM TYPE A standard medium base incandescent light bulb (not included) or ONE (1) MAXIMUM 13-Watt compact fluorescent light bulb (not included) or ONE (1) MAXIMUM 9-Watt LED light bulb (not included). DO NOT EXCEED SPECIFIED WATTAGE.