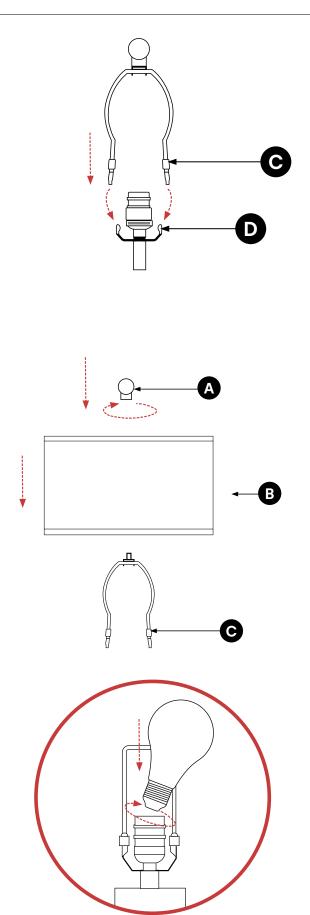

### STEP 1

Insert the HARP (C) into the SADDLE (D) and lower the harp caps until they cover the two-pronged SADDLE (D).

### STEP 2

Remove protective covering over the SHADE (B).Then unscrew the FINIAL (A) from the harp top. Place the LAMP SHADE (B) over the assembled HARP (C), making sure the harp top extends through the hole at the top of the LAMP SHADE (B). Attach the FINIAL (A) onto the harp top and tighten to secure the LAMP SHADE (B).

### STEP 3

Insert one (1) bulb (not included) into the socket.

THIS FIXTURE IS RATED FOR 60 WATT TYPE A19 LAMP. DO NOT EXCEED THE SPECIFIED WATTAGE.