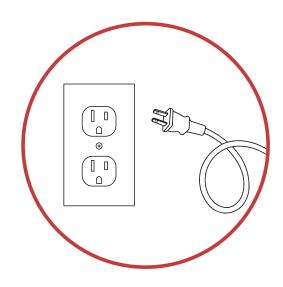

### STEP 4

Plug the **CORD (F)** of the lamp into the proper electrical outlet and test this lamp. Now your assembly is complete.