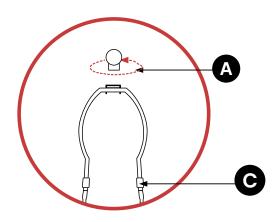

### STEP 1

Insert the HARP (C) into the SADDLE (D) and lower the harp caps until they cover the two-pronged SADDLE (D).