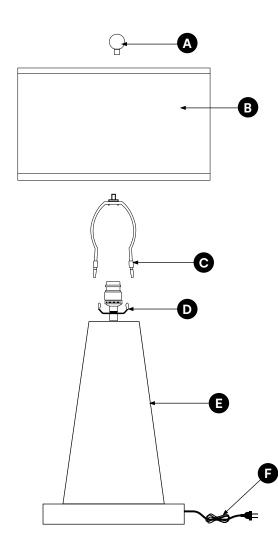

| PARTS INVENTORY |               |     |
|-----------------|---------------|-----|
| ID              | DESCRIPTION   | QTY |
| A               | FINIAL        | 1   |
| B               | LAMP SHADE    | 1   |
| C               | HARP          | 1   |
| D               | SADDLE        | 1   |
| Ø               | LAMP BODY     | 1   |
| Ø               | CORD AND PLUG | 1   |

### STEP 1

Insert the HARP (C) into the SADDLE (D) and lower the harp caps until they cover the two-pronged SADDLE (D).

### STEP 2

Remove protective covering over the SHADE (B).Then unscrew the FINIAL (A) from the harp top. Place the LAMP SHADE (B) over the assembled HARP (C), making sure the harp top extends through the hole at the top of the LAMP SHADE (B). Attach the FINIAL (A) onto the harp top and tighten to secure the LAMP SHADE (B).

### STEP 3

Insert one (1) bulb (not included) into the socket.

THIS FIXTURE IS RATED FOR 60 WATT TYPE A19 LAMP. DO NOT EXCEED THE SPECIFIED WATTAGE.

### STEP 4

Plug the **CORD (F)** of the lamp into the proper electrical outlet and test this lamp. Now your assembly is complete.