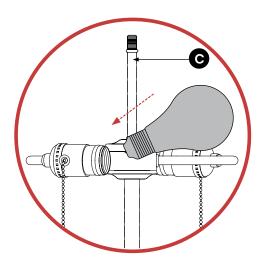

#### STEP 5

Insert TWO (2) 60-Watt MAXIMUM TYPE A standard medium base incandescent light bulb (not included) or TWO (2) MAXIMUM 9-Watt LED light bulb (not included).

DO NOT EXCEED THE SPECIFIED WATTAGE.