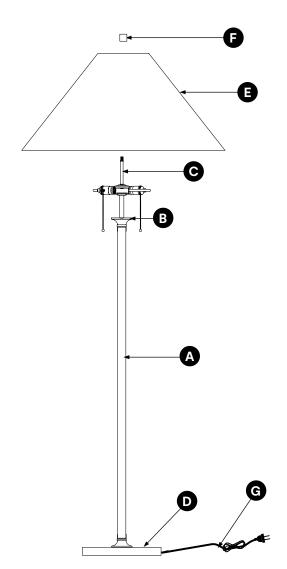

| PARTS INVENTORY |                |     |
|-----------------|----------------|-----|
| ID              | DESCRIPTION    | QTY |
| A               | LAMP BASE/BODY | 1   |
| B               | CLUSTER        | 1   |
| C               | PIPE           | 1   |
| D               | FOOT           | 1   |
| Ø               | SHADE          | 1   |
| G               | FINIAL         | 1   |
| G               | CORD & PLUG    | 1   |