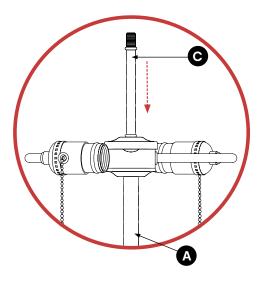

void accidentally discarding small parts or hardware.

| PARTS INVENTORY |                |     |
|-----------------|----------------|-----|
| ID              | DESCRIPTION    | QTY |
| A               | LAMP BASE/BODY | 1   |
| B               | CLUSTER        | 1   |
| C               | PIPE           | 1   |
| D               | FOOT           | 1   |
| Ø               | SHADE          | 1   |
| G               | FINIAL         | 1   |
| G               | CORD & PLUG    | 1   |



## JOON LOLOI

#### STEP 1

Screw the LAMP BASE/BODY (A) into the FOOT (D) of the lamp that has the PLUG AND CORD (G) attached to it.



#### STEP 2

Secure the **CLUSTER (B)** on the **LAMP BASE/BODY (A)** and screw it until tightened.



#### STEP 3

Insert the **PIPE (C)** into the **LAMP BASE/ BODY (A)**.



## JOON LOLOI

### STEP 4

Place the LAMP SHADE (E) over the PIPE (C) and secure it with the FINIAL (F) until tightened.



#### STEP 5

Insert TWO (2) 60-Watt MAXIMUM TYPE A standard medium base incandescent light bulb (not included) or TWO (2) MAXIMUM 9-Watt LED light bulb (not included).

DO NOT EXCEED THE SPECIFIED WATTAGE.



#### STEP 6

Plug the **CORD (G)** of the lamp into the proper electrical outlet and test this lamp. Now your assembly is complete.



### CARE INSTRUCTIONS

Wipe clean with a soft, dry cloth or static duster.

Always avoid the use of harsh chemicals or abrasive cleaners as they may cause damage to the lamp's finish.