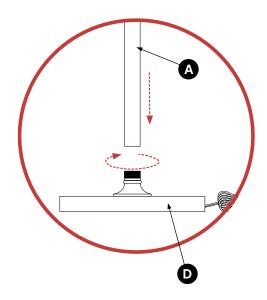

#### STEP 1

Screw the LAMP BASE/BODY (A) into the FOOT (D) of the lamp that has the PLUG AND CORD (G) attached to it.