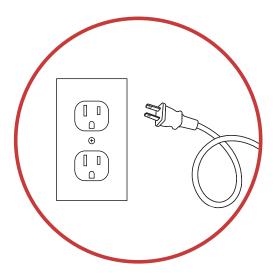

#### STEP 6

Plug the **CORD (G)** of the lamp into the proper electrical outlet and test this lamp. Now your assembly is complete.