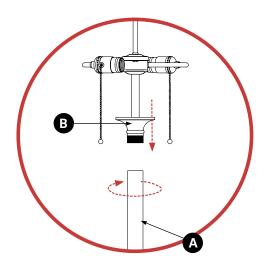

#### STEP 2

Secure the **CLUSTER (B)** on the **LAMP BASE/BODY (A)** and screw it until tightened.