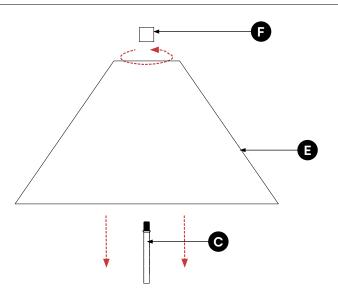

| PARTS INVENTORY |                |     |
|-----------------|----------------|-----|
| ID              | DESCRIPTION    | QTY |
| A               | LAMP BASE/BODY | 1   |
| B               | CLUSTER        | 1   |
| C               | PIPE           | 1   |
| D               | FOOT           | 1   |
| Ø               | SHADE          | 1   |
| G               | FINIAL         | 1   |
| G               | CORD & PLUG    | 1   |

#### STEP 3

Insert the **PIPE (C)** into the **LAMP BASE/ BODY (A)**.

### STEP 4

Place the LAMP SHADE (E) over the PIPE (C) and secure it with the FINIAL (F) until tightened.