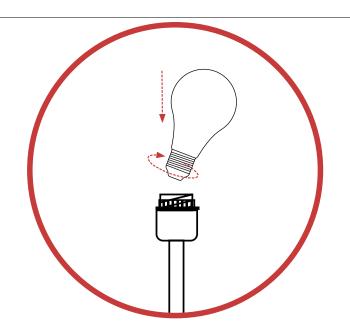

#### STEP 3

Insert ONE (1) 60-Watt MAXIMUM TYPE A standard medium base incandescent light bulb (not included) or ONE (1) MAXIMUM 13-Watt compact fluorescent light bulb (not included) or ONE (1) MAXIMUM 9-Watt LED light bulb (not included). DO NOT EXCEED SPECIFIED WATTAGE.