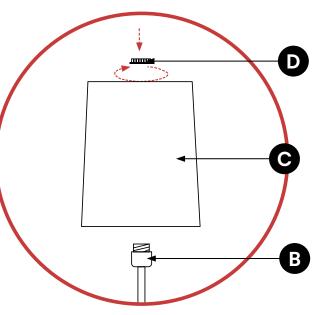

#### STEP 2

Place the LAMP SHADE (C) over the SOCKET (B). Then secure the LAMP SHADE (C) by screwing the SOCKET RING (C) back on.