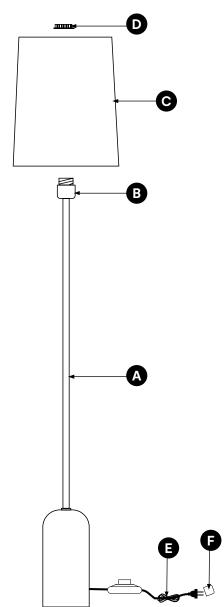

HEN THE LAMP IS TURNED ON. DO NOT LOOK DIRECTLY AT LIT BULB.

KEEP FLAMMABLE MATERIALS AWAY FROM LIT BULB.

#### ASSEMBLY INSTRUCTIONS

Remove all parts and hardware from box along with any plastic protective packaging. Do not discard any contents until after assembly is complete to avoid accidentally discarding small parts or hardware.

| PARTS INVENTORY |                        |     |
|-----------------|------------------------|-----|
| ID              | DESCRIPTION            | QTY |
| A               | LAMP BODY              | 1   |
| ₿               | SOCKET                 | 1   |
| C               | SHADE                  | 1   |
| D               | SOCKET RING            | 1   |
| 9               | PLUG                   | 1   |
| G               | PROTECTIVE PLASTIC CAP | 1   |



\*The drawing shown is for illustration purpose only, and may vary from actual product.

# JOON LOLOI

### STEP 1

Unscrew the SOCKET RING (D) from the SOCKET (B).



#### STEP 2

Place the LAMP SHADE (C) over the SOCKET (B). Then secure the LAMP SHADE (C) by screwing the SOCKET RING (C) back on.



# JOON LOLOI

#### STEP 3

Insert ONE (1) 60-Watt MAXIMUM TYPE A standard medium base incandescent light bulb (not included) or ONE (1) MAXIMUM 13-Watt compact fluorescent light bulb (not included) or ONE (1) MAXIMUM 9-Watt LED light bulb (not included). DO NOT EXCEED SPECIFIED WATTAGE.



#### STEP 4

Plug the **CORD (H)** of the lamp into the proper electrical outlet and test this lamp. Now your assembly is complete.



### CARE INSTRUCTIONS

Wipe clean with a soft, dry cloth or static dust