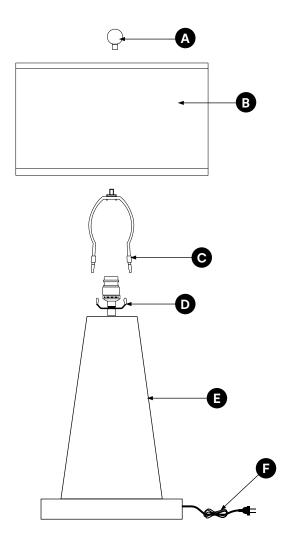

|          | PARTS INVENTORY |     |
|----------|-----------------|-----|
| ID       | DESCRIPTION     | QTY |
| A        | FINIAL          | 1   |
| B        | LAMP SHADE      | 1   |
| 0        | HARP            | 1   |
| D        | SADDLE          | 1   |
| <b>3</b> | LAMP BODY       | 1   |
| •        | CORD AND PLUG   | 1   |

\*The drawing shown is for illustration purpose only, and may vary from actual product.