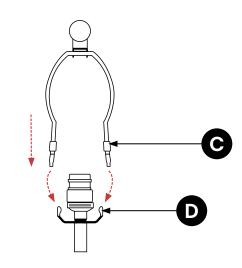

### STEP 1

Insert the HARP (C) into the SADDLE (D) and lower the harp caps until they cover the two-pronged SADDLE (D).