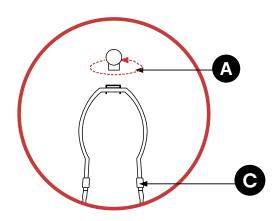

### STEP 1

Insert the HARP (C) into the SADDLE (D) and lower the harp caps until they cover the two-pronged SADDLE (D).