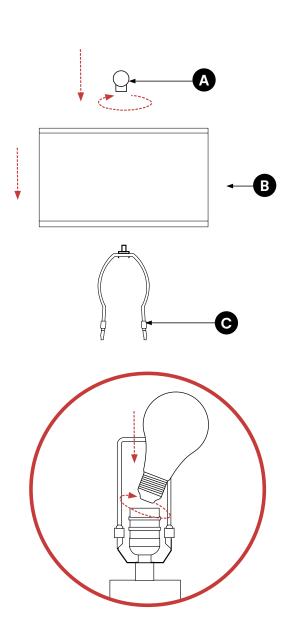

### STEP 2

Remove protective covering over the SHADE (B). Then unscrew the FINIAL (A) from the harp top. Place the LAMP SHADE (B) over the assembled HARP (C), making sure the harp top extends through the hole at the top of the LAMP SHADE (B). Attach the FINIAL (A) onto the harp top and tighten to secure the LAMP SHADE (B).

## STEP 3

Insert one (1) bulb (not included) into the socket.

THIS FIXTURE IS RATED FOR 60 WATT TYPE A19 LAMP. DO NOT EXCEED THE SPECIFIED WATTAGE.